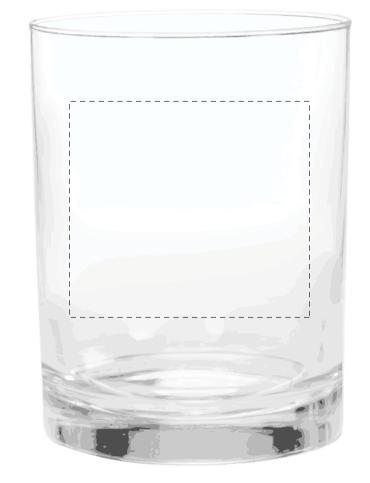

# F.P.O.

Dashed Line For Imprint Area Only, Will Not Print.

| 1"     |                |                                  |           |
|--------|----------------|----------------------------------|-----------|
| · -    | Artist/Date:   | Item #: 6036                     | Proofing: |
| -      | Order #:       | Imprint Size: 21/2" W x 2 1/4" H | -         |
| 0.5" — | Ship Date:     | Imprint Type: SILK SCREEN        |           |
| 1      | Imprint Color: |                                  |           |
| 1      | Item Color:    |                                  |           |
|        | •              | -                                | •         |

#### Dashed Line For Imprint Area Only, Will Not Print.

| 1"          | Artist/Date:   | Item #: 6036                     | Proofing: |
|-------------|----------------|----------------------------------|-----------|
| -           | Order #:       | Imprint Size: 21/2" W x 2 1/4" H |           |
| -<br>0.5" — | Ship Date:     | Imprint Type: SILK SCREEN        |           |
| 1           | Imprint Color: |                                  |           |
| 1           | Item Color:    |                                  |           |
|             |                | •                                | U         |
| 0.5"        | i"             |                                  |           |