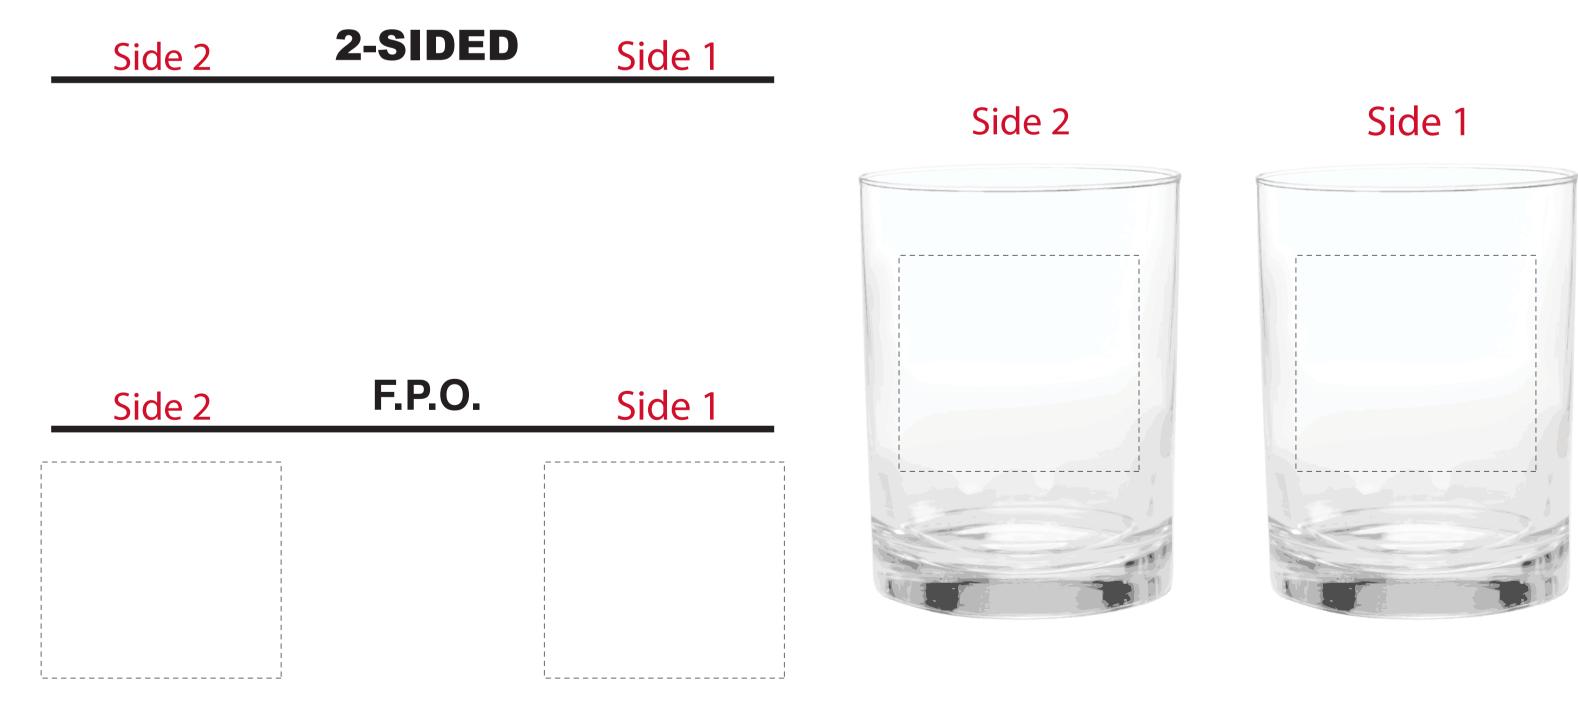

# F.P.O.

Dashed Line For Imprint Area Only, Will Not Print.

| 1"     |                |                                  |           |
|--------|----------------|----------------------------------|-----------|
| · -    | Artist/Date:   | Item #: 6036                     | Proofing: |
| -      | Order #:       | Imprint Size: 21/2" W x 2 1/4" H | -         |
| 0.5" — | Ship Date:     | Imprint Type: SILK SCREEN        |           |
| 1      | Imprint Color: |                                  |           |
| 1      | Item Color:    |                                  |           |
|        | •              | -                                | •         |

#### Dashed Line For Imprint Area Only, Will Not Print.

| 1"          | Artist/Date:   | Item #: 6036                     | Proofing: |
|-------------|----------------|----------------------------------|-----------|
| -           | Order #:       | Imprint Size: 21/2" W x 2 1/4" H |           |
| -<br>0.5" — | Ship Date:     | Imprint Type: SILK SCREEN        |           |
| 1           | Imprint Color: |                                  |           |
| 1           | Item Color:    |                                  |           |
|             |                | •                                | U         |
| 0.5"        | i"             |                                  |           |